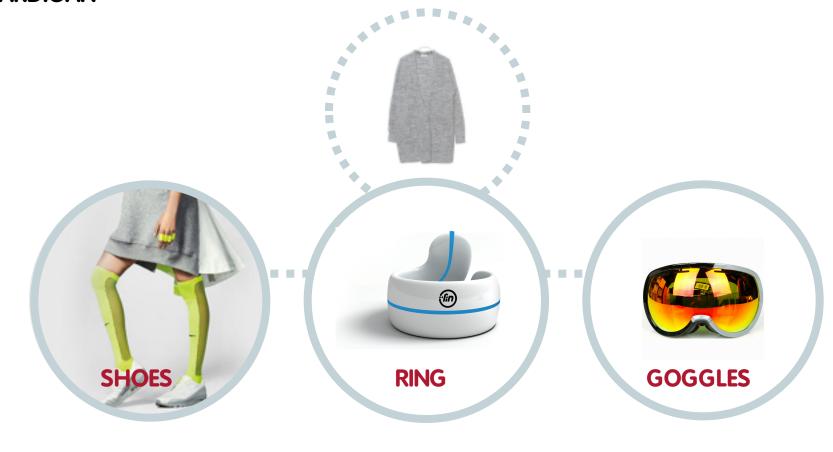

# **CARDIGAN**

GUIDAN

Maintain basic body temperature regulation

Often wearable

There is no limit to size

Warmth

#### **RETRIEVES**

**GUIDE** 

Is it possible this useful cardigan?

Is it possible to charge?

Should difficulty gets wet?

What happens when you grow?

#### **REVERSE**

Is possible the feeling comes to the lower body?

**MEDIUM** 

**ACTIVATOR** 

Subtle reaction from Hand, foot?

If attached a hood?

#### **OBSOLESCES**

Restrictions to weather

**NAVIGATOR** 

Make up the volume

Body by sensory function is different

**CONCEPT DEVELOPMENT** 

**BEYOND THE REAL WORLD** 