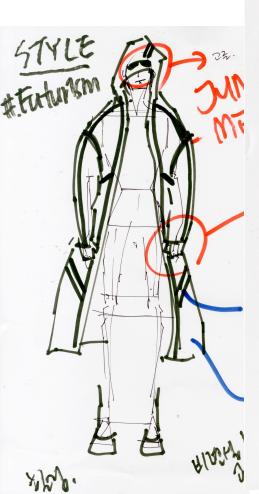

# **FUTURISM & WRAM-COZY**

**Design Concept: URBAN EXPLORERS DAILY** 

Wanderers, researchers, scholars, adventurers, wizards.

#### **Form**

Ordinary wear cardigan form and its role in everyday life

#### **Material**

Metal holographic futuristic feel warm knit-emphasize the cozy character with warm colors and soft touch and easy-to-use material in the dressing daily.

### Symbol colours

Future metalic silver from the sporty stripes from Tron and Beige & Ivory