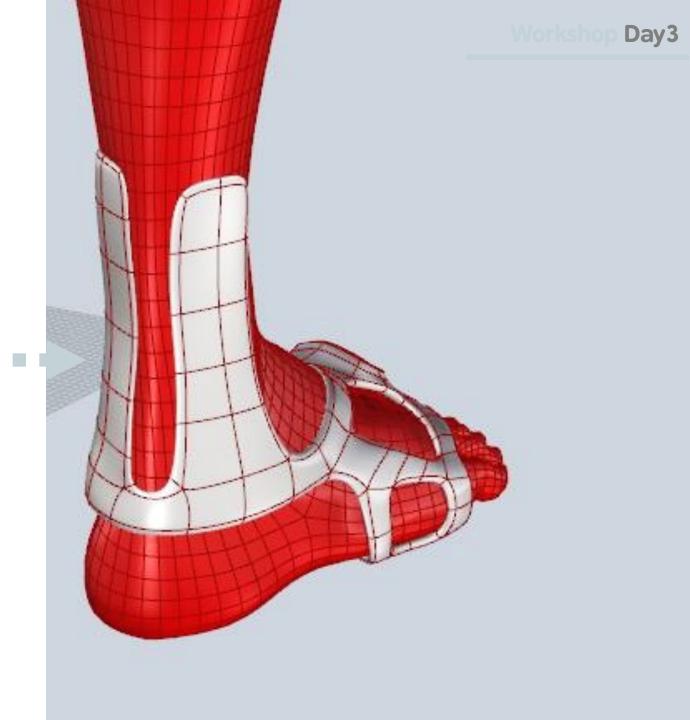

# **EMS** (electronic muscle stimulation)

Anterior view of frontal section

Foot switch detects heel rise

Causes stimulation to the electrodes

Produces dorsiflexion and eversion through swing

through

swing

Produces Foot switch dorsiflexion detects and eversion heel strike

Stimulation ends after lowering the foot to the ground

**STORYBOARD #1** 

FUNCTIONS OF AR DEVICE : AR-SHOES

영상 또는 사진