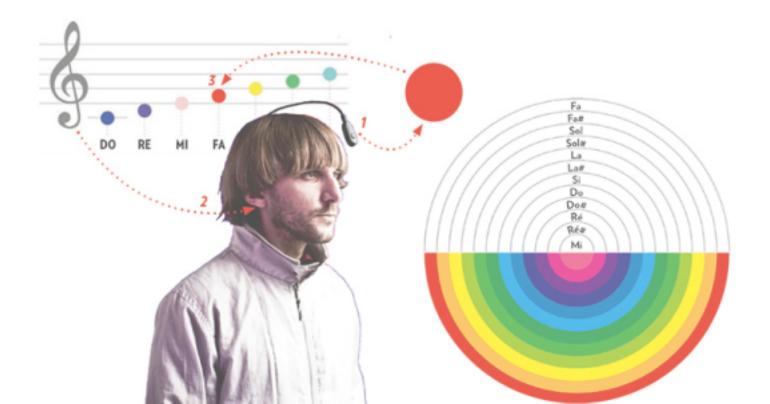

# I listen to color: Neil Harbisson

'Not many people go for a walk in the supermarket for fun, but I do. I have an electronic eye that converts light into sound to enable me to "hear" colour – so the cleaning product aisle is very exciting. The rows of rainbow-coloured bottles sound like a symphony to me.'