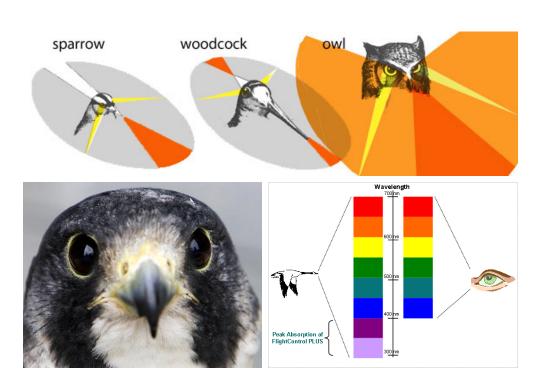

#### SENSE OF BIRD EYE SIGHT FROM OTHER PERSPECTIVE VIEW

**STORYBOARD #3** 

FUNCTIONS OF DEVICES: AR-GOGGLES

고글관련 촬영사진 이미지