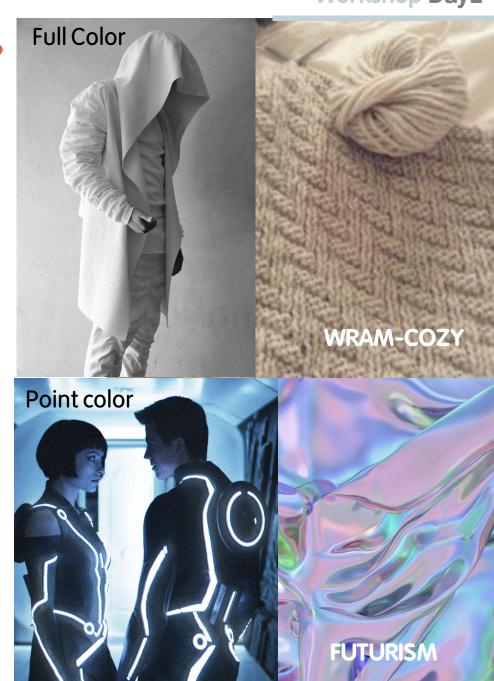

# **FUTURISM & WRAM-COZY**

**Design Concept: URBAN EXPLORERS DAILY** 

Wanderers, researchers, scholars, adventurers, wizards.

#### **Form**

Ordinary wear cardigan form and its role in everyday life

#### **Material**

Metal holographic futuristic feel warm knit-emphasize the cozy character with warm colors and soft touch and easy-to-use material in the dressing daily.

### Symbol colours

Future metalic silver from the sporty stripes from Tron and Beige & Ivory