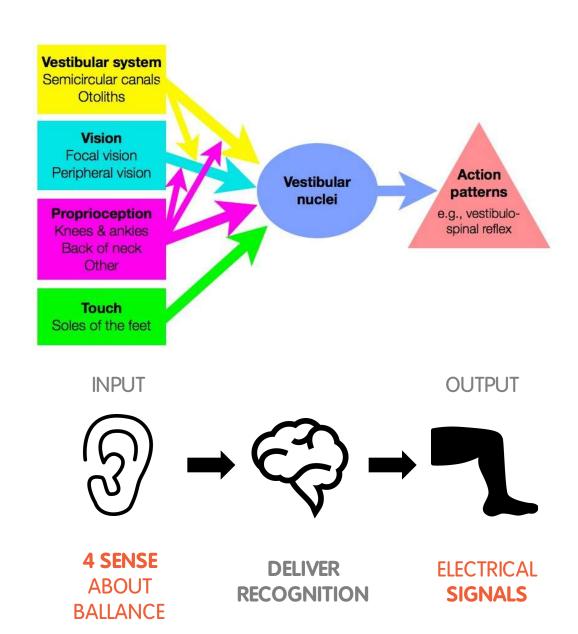

#### WHAT IS THE FUTURE OF THE WEARABLES?

Overall, We need to activate the sense of the new proposal **WEARABLE AR**, which is associated with the various senses excluding sight that dependent on perception.

#### AR DEVICES + CARDIGAN

**DEVICES** 

AR

**FOR ACTIVITATION** 

SENSE OF BALANCE SENSE OF PARALLEL

FOR COMMUNICATION

SENSE OF TOUCHING SENSE OF HEARING

**FOR TIME-LAPSED** 

SENSE OF TIME / SPACE SENSE OF COGNITION

CONCEPT DEVELOPMENT

**SKETCH** 