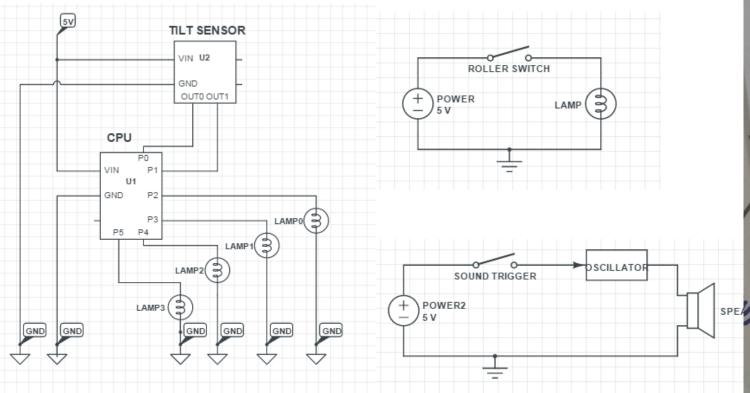

# **EMS** (electronic muscle stimulation)

Anterior view of frontal section

Foot switch detects heel rise

Causes stimulation to the electrodes

Produces dorsiflexion and eversion through swing

through

swing

Produces Foot switch dorsiflexion detects and eversion heel strike

Stimulation ends after lowering the foot to the ground

**STORYBOARD #1** 

FUNCTIONS OF AR DEVICE : AR-SHOES

영상 또는 사진

# **SYNTHESIS ECOLOGY SYSTEM**

전체 컨셉의 프레임 워크 종합 구조 AR 시스템 다이어그램