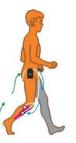

# **EMS** (electronic muscle stimulation)

Anterior view of frontal section

Foot switch detects heel rise

Causes stimulation to the electrodes

Produces dorsiflexion and eversion through swing

through

swing

Produces Foot switch dorsiflexion detects and eversion heel strike

Stimulation ends after lowering the foot to the ground

**STORYBOARD #1** 

FUNCTIONS OF AR DEVICE : AR-SHOES

영상 또는 사진